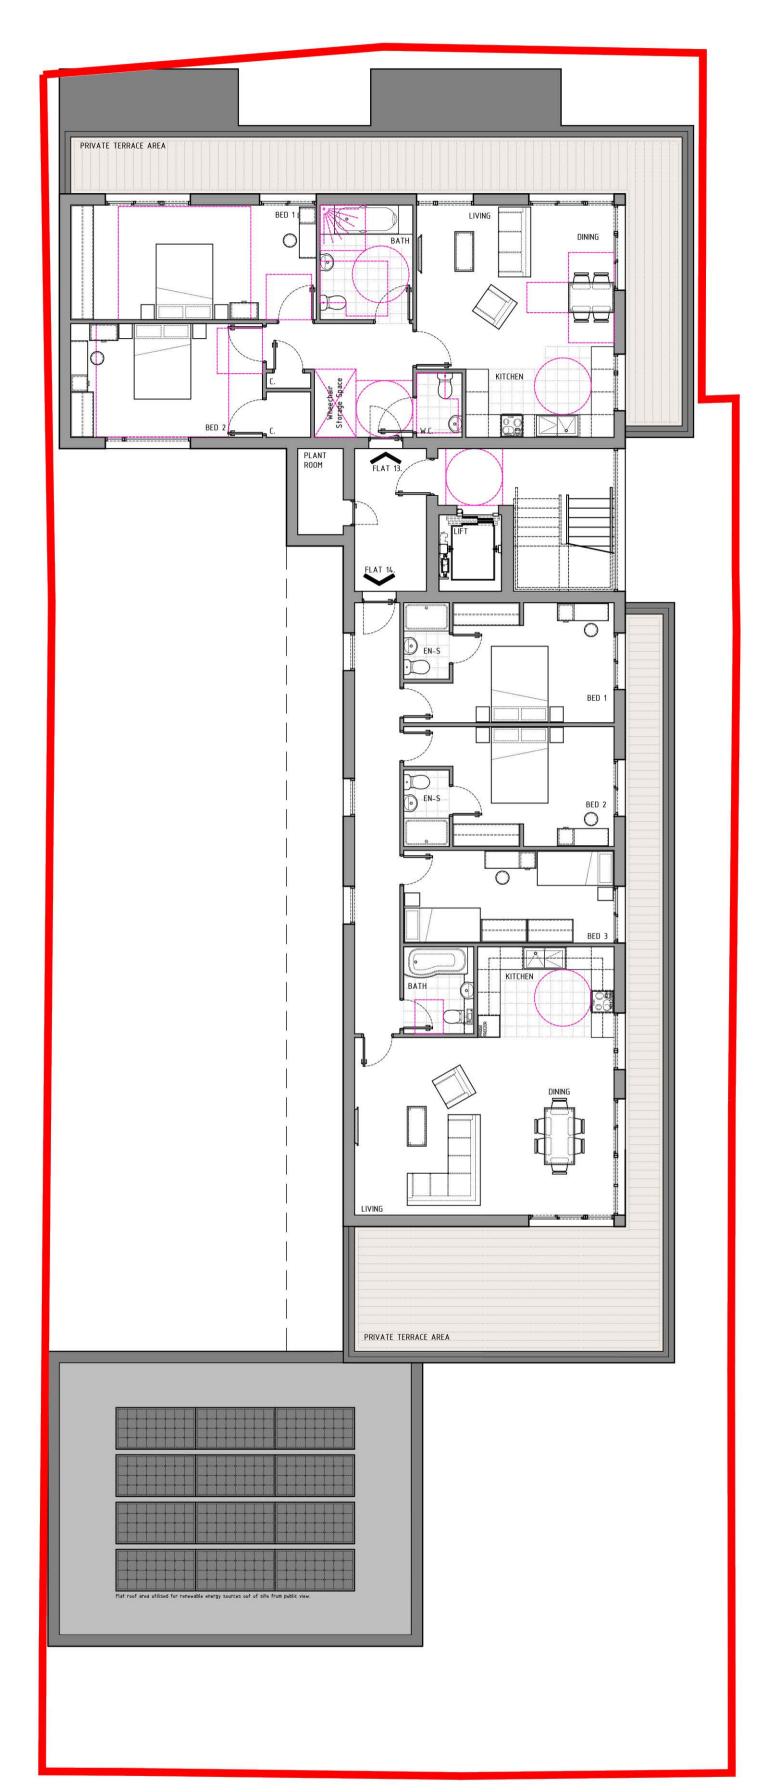

## 636 SOUTHCHURCH ROAD, SOUTHEND-ON-SEA. MIXED-USE SCHEME: 1525Q.M COMMERCIAL SPACE + 14NO. RESIDENTIAL APARTMENTS.

SECOND FLOOR PLAN

THIRD FLOOR PLAN

GENERAL NOTES

The copyright i n all designs, drawings, schedules, specifications and any other documentation prepared by DAP Architecture Ltd. in relation to this project shall remain the property of DAP Architecture Ltd. and must not be reissued, loaned or copied without prior written consent.