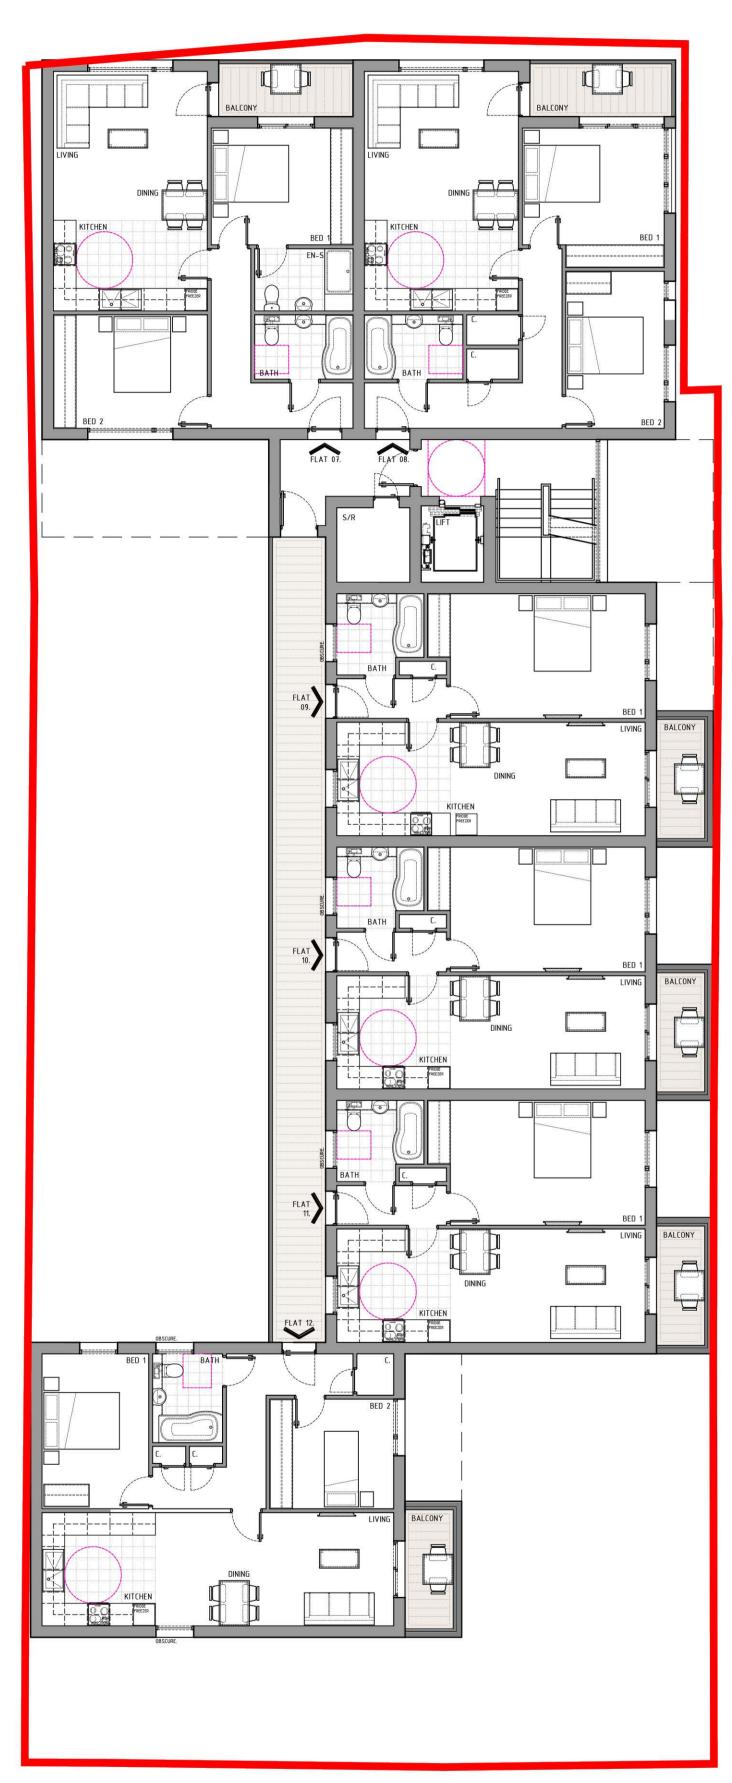

## 636 SOUTHCHURCH ROAD, SOUTHEND-ON-SEA. MIXED-USE SCHEME: 1525Q.M COMMERCIAL SPACE + 14NO. RESIDENTIAL APARTMENTS.

SECOND FLOOR PLAN

THIRD FLOOR PLAN

GENERAL NOTES

The copyright i n all designs, drawings, schedules, specifications and any other documentation prepared by DAP Architecture Ltd. in relation to this project shall remain the property of DAP Architecture Ltd. and must not be reissued, loaned or copied without prior written consent.