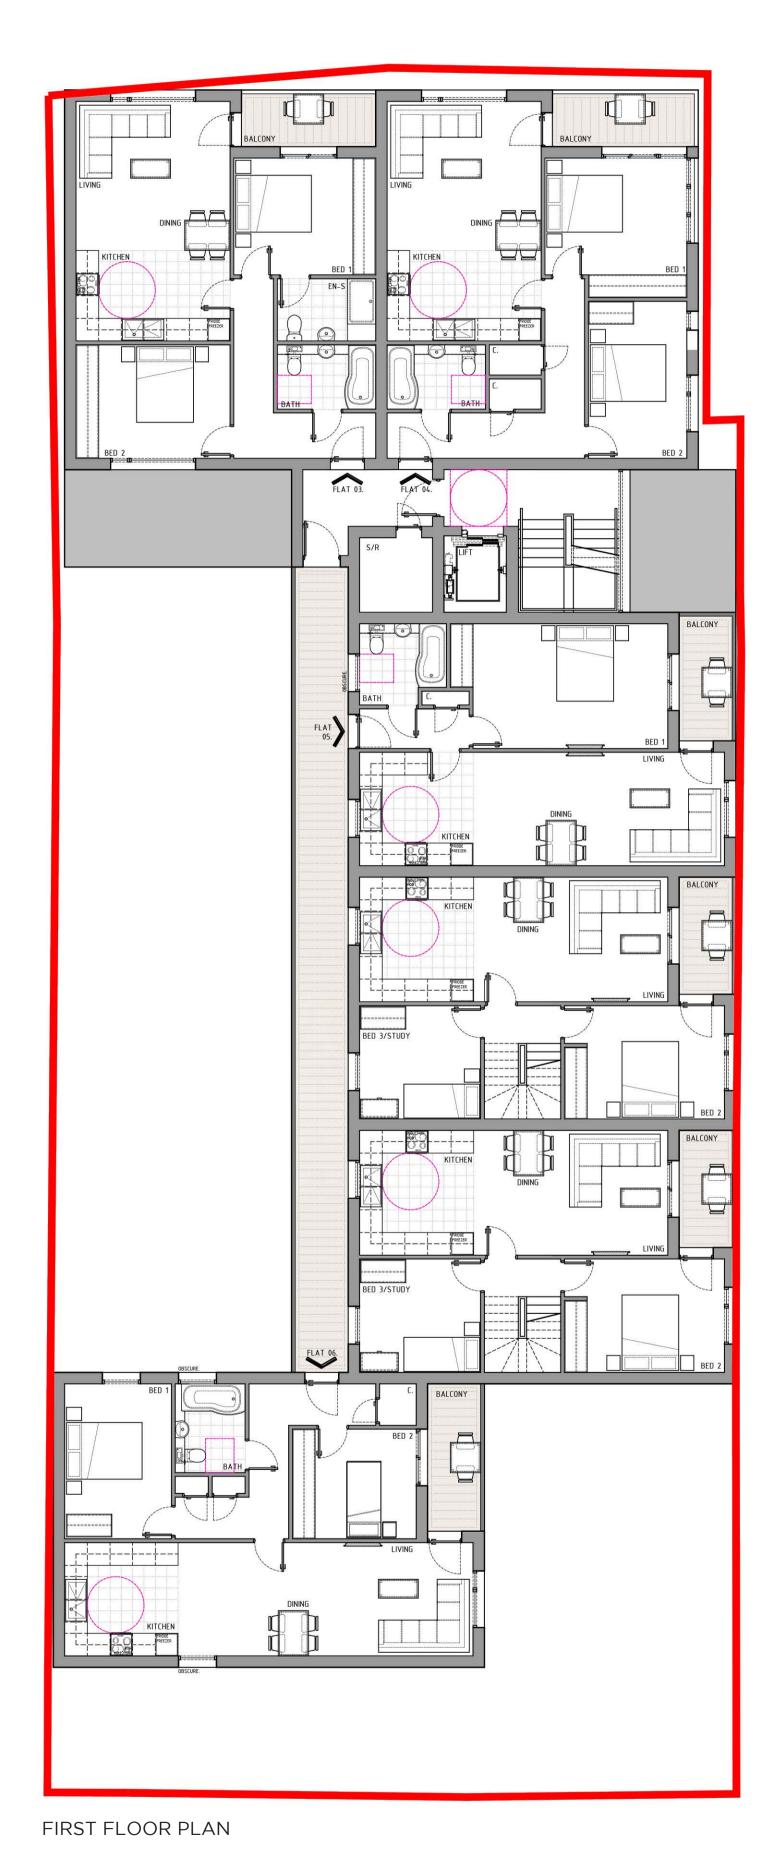

## 636 SOUTHCHURCH ROAD, SOUTHEND-ON-SEA. MIXED-USE SCHEME: 1525Q.M COMMERCIAL SPACE + 14NO. RESIDENTIAL APARTMENTS.

SECOND FLOOR PLAN

THIRD FLOOR PLAN

GENERAL NOTES

The copyright i n all designs, drawings, schedules, specifications and any other documentation prepared by DAP Architecture Ltd. in relation to this project shall remain the property of DAP Architecture Ltd. and must not be reissued, loaned or copied without prior written consent.